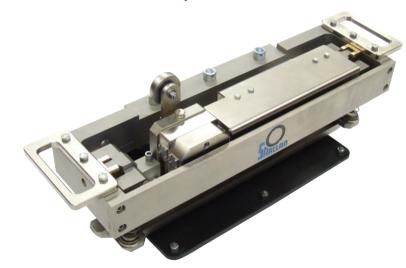

# In-Chain Strand Condition Monitor

World leading On-line caster measuring system. Permanently installed, critical roll measurements every cast.

- Quick and simple removal of all components for safe and convenient maintenance or offline calibration activities.
- Independently spring based from the dummy bar chain for accurate and repeatable roll measurements.

## **Proven technology** and performance.

Accurate and repeatable roll gap alignment measurements provide quality critical caster roll data, essential for the production of high quality steel.

- Unique patented measuring principle.
- Measurements are performed automatically at the start of every cast.
- Modular concept easily integrated into existing dummy
- Fully automated operation.
- Wireless data transfer and battery charging.
- New generation sensors and electronics.
- Multiple measuring assemblies installed across the width of the dummy bar chain provide complete analysis of split and full width rolls.