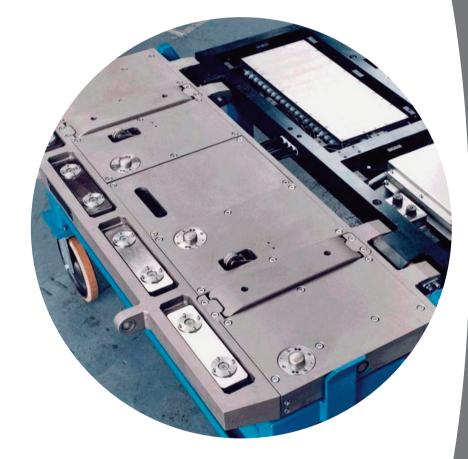

# SCM

Strand Condition Monitor – A world leading measuring system for Slab & Bloom continuous casters which provide rapid & accurate analysis of the quality critical caster parameters

- Fully automated in-chain and off-line continuous caster measuring systems.
- Proven world leading technology.
- Essential quality assurance maintenance tool.
- Provides clear & comprehensive caster condition analysis.
- Reduces caster downtime & sub standard product.

- Sarclad SCM The original World leading, automatic Strand Condition Monitoring system for continuous casting machines.
- Provides rapid and accurate measurements of the critical strand

parameters, essential for the production of high quality steel slabs.

Measurements include roll gap, roll alignment, roll bend, roll rotation and water spray efficiency.

- Off and online Strand
  Condition Monitoring systems
  for continuous casting
  machines.
- Systems for slab and bloom casters.
- Caster thickness measurement from 55mm up to 450mm.
- Caster width measurement from 250mm blooms to 3500mm+ slabs.
- Top or bottom feed casters.
- Suitable for vertical, radial, multi section and offset roll configurations.