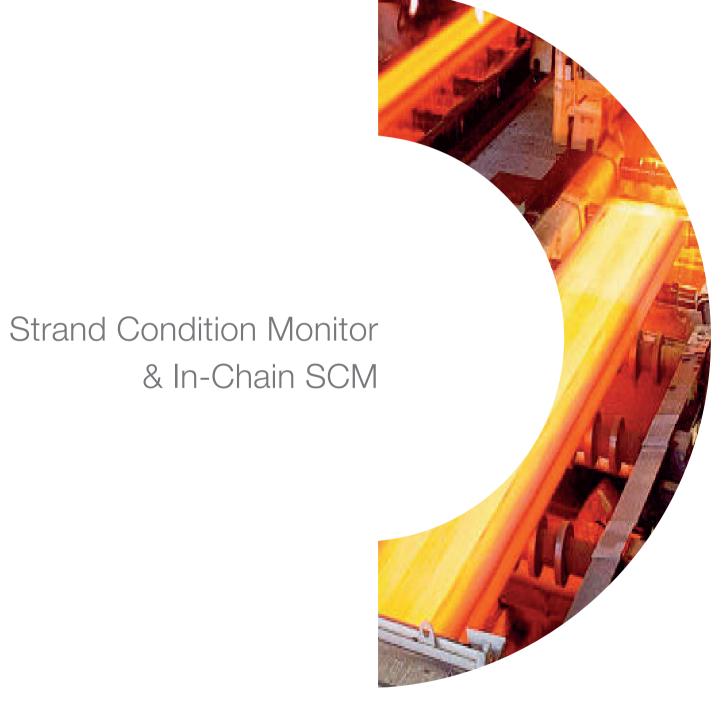

# In-Chain Strand Condition Monitor

World leading On-line caster measuring system. Permanently installed, critical roll measurements every cast.

- Quick and simple removal of all components for safe and convenient maintenance or offline calibration activities.
- Independently spring based from the dummy bar chain for accurate and repeatable roll measurements.

## **Proven technology** and performance.

Accurate and repeatable roll gap alignment measurements provide quality critical caster roll data, essential for the production of high quality steel.

- Unique patented measuring principle.
- Measurements are performed automatically at the start of every cast.
- Modular concept easily integrated into existing dummy
- Fully automated operation.
- Wireless data transfer and battery charging.
- New generation sensors and electronics.
- Multiple measuring assemblies installed across the width of the dummy bar chain provide complete analysis of split and full width rolls.