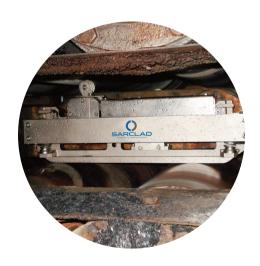

# SCM

Strand Condition Monitor – A world leading measuring system for Slab & Bloom continuous casters which provide rapid & accurate analysis of the quality critical caster parameters

- Fully automated in-chain and off-line continuous caster measuring systems.
- Proven world leading technology.
- Essential quality assurance maintenance tool.
- Provides clear & comprehensive caster condition analysis.
- Reduces caster downtime & sub standard product.

- Sarclad SCM The original World leading, automatic Strand Condition Monitoring system for continuous casting machines.
- Provides rapid and accurate measurements of the critical strand

parameters, essential for the production of high quality steel slabs.