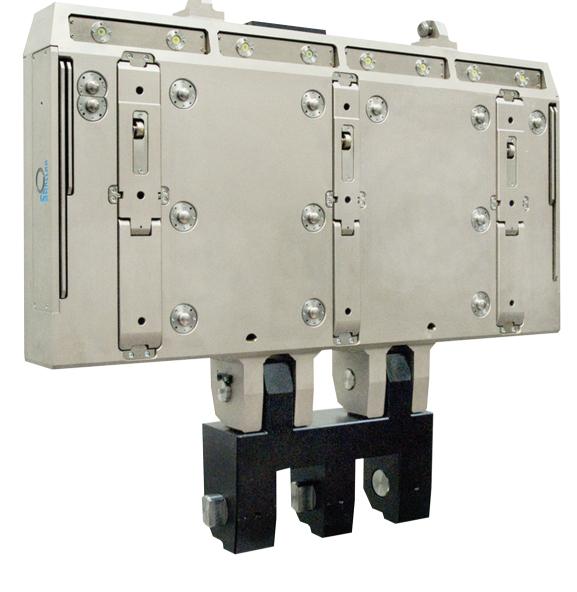

# In-Chain Strand Condition Monitor

World leading On-line caster measuring system. Permanently installed, critical roll measurements every cast.

- Quick and simple removal of all components for safe and convenient maintenance or offline calibration activities.
- Independently spring based from the dummy bar chain for accurate and repeatable roll measurements.

## **Proven technology** and performance.

Accurate and repeatable roll gap alignment measurements provide quality critical caster roll data, essential for the production of high quality steel.

- Unique patented measuring principle.
- Measurements are performed automatically at the start of every cast.
- Modular concept easily integrated into existing dummy
- Fully automated operation.
- Wireless data transfer and battery charging.
- New generation sensors and electronics.
- Multiple measuring assemblies installed across the width of the dummy bar chain provide complete analysis of split and full width rolls.