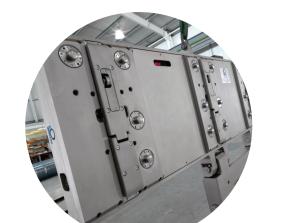

# In-Chain Strand Condition Monitor

World leading On-line caster measuring system. Permanently installed, critical roll measurements every cast.

- Quick and simple removal of all components for safe and convenient maintenance or offline calibration activities.
- Independently spring based from the dummy bar chain for accurate and repeatable roll measurements.

## **Proven technology** and performance.

Accurate and repeatable roll gap alignment measurements provide quality critical caster roll data, essential for the production of high quality steel.

- Unique patented measuring principle.
- Measurements are performed automatically at the start of every cast.
- Modular concept easily integrated into existing dummy
- Fully automated operation.
- Wireless data transfer and battery charging.
- New generation sensors and electronics.
- Multiple measuring assemblies installed across the width of the dummy bar chain provide complete analysis of split and full width rolls.