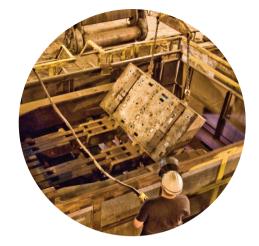

# SCM

Strand Condition Monitor – A world leading measuring system for Slab & Bloom continuous casters which provide rapid & accurate analysis of the quality critical caster parameters

- Fully automated in-chain and off-line continuous caster measuring systems.
- Proven world leading technology.
- Essential quality assurance maintenance tool.
- Provides clear & comprehensive caster condition analysis.
- Reduces caster downtime & sub standard product.

- Sarclad SCM The original World leading, automatic Strand Condition Monitoring system for continuous casting machines.
- Provides rapid and accurate measurements of the critical strand

parameters, essential for the production of high quality steel slabs.

Measurements include roll gap, roll alignment, roll bend, roll rotation and water spray efficiency.

- Off and online Strand
  Condition Monitoring systems
  for continuous casting
  machines.
- Systems for slab and bloom casters.
- Caster thickness measurement from 55mm up to 450mm.
- Caster width measurement from 250mm blooms to 3500mm+ slabs.
- Top or bottom feed casters.
- Suitable for vertical, radial, multi section and offset roll configurations.